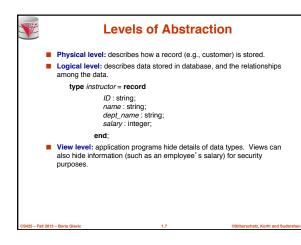

| Is there any problem with this design?   ID name salary dept_name building budget   22222 Einstein 95000 Physics Watson 70000   12121 Wu 90000 Finance Painter 120000   32343 El Said 60000 History Painter 50000   45565 Katz 75000 Comp. Sci. Taylor 100000   98345 Kim 80000 Elec. Eng. Taylor 85000   76766 Crick 72000 Biology Watson 90000   983853 Califieri 62000 History Painter 50000   85853 Califieri 62000 Comp. Sci. Taylor 100000   83821 Brandt 92000 Comp. Sci. Taylor 100000   15151 Mozart 40000 Music Packard 80000   33456 Gold 87000 Physics Watson 70000 |                                                                                                                                         | Database Design?