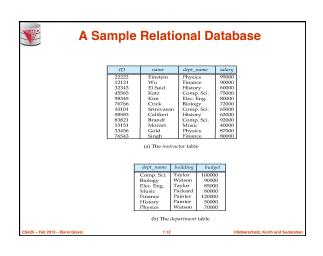

| Is there any problem with this design?   ID name salary dept_name building budget   22222 Einstein 95000 Physics Watson 70000   12121 Wu 90000 Finance Painter 120000   32343 El Said 60000 History Painter 50000   45565 Katz 75000 Comp. Sci. Taylor 100000   98345 Kim 80000 Elec. Eng. Taylor 85000   76766 Crick 72000 Biology Watson 90000   983853 Califieri 62000 History Painter 50000   85853 Califieri 62000 Comp. Sci. Taylor 100000   83821 Brandt 92000 Comp. Sci. Taylor 100000   15151 Mozart 40000 Music Packard 80000   33456 Gold 87000 Physics Watson 70000 |                                                                                                                                         | Database Design?                                                                                         |                                                                                                                     |                                                                                                      |                                                                                            |  |  |  |  |  |  |
|---------------------------------------------------------------------------------------------------------------------------------------------------------------------------------------------------------------------------------------------------------------------------------------------------------------------------------------------------------------------------------------------------------------------------------------------------------------------------------------------------------------------------------------------------------------------------------|-----------------------------------------------------------------------------------------------------------------------------------------|----------------------------------------------------------------------------------------------------------|---------------------------------------------------------------------------------------------------------------------|------------------------------------------------------------------------------------------------------|--------------------------------------------------------------------------------------------|--|--|--|--|--|--|
| 22222 Einstein 9500 Physics Watson 70000   12121 Wu 90000 Finance Painter 120000   32343 El Said 60000 History Painter 50000   45565 Katz 75000 Comp. Sci. Taylor 100000   98345 Kim 80000 Elec. Eng. Taylor 85000   76766 Crick 72000 Biology Watson 90000   10101 Srinivasan 65000 Comp. Sci. Taylor 100000   58583 Califeri 62000 History Painter 50000   83821 Brandt 92000 Comp. Sci. Taylor 100000   15151 Mozart 40000 Music Packard 80000                                                                                                                               | Is there any problem with this design?                                                                                                  |                                                                                                          |                                                                                                                     |                                                                                                      |                                                                                            |  |  |  |  |  |  |
| 12121 Wu 90000 Finance Painter 12000   32343 El Said 60000 History Painter 50000   45565 Katz 75000 Comp. Sci. Taylor 100000   98345 Kim 80000 Elec. Eng. Taylor 80000   76766 Crick 72000 Biology Watson 90000   10101 Srinivasan 65000 Comp. Sci. Taylor 100000   5883 Califieri 62000 History Painter 50000   83821 Brandt 92000 Comp. Sci. Taylor 100000   15151 Mozart 40000 Music Packard 80000                                                                                                                                                                           | ID nar                                                                                                                                  | ne salary                                                                                                | dept_name                                                                                                           | building                                                                                             | budget                                                                                     |  |  |  |  |  |  |
| 76543 Singh 80000 Finance Painter 120000                                                                                                                                                                                                                                                                                                                                                                                                                                                                                                                                        | 12121 Wu<br>32343 El 5e<br>45565 Katz<br>98345 Kim<br>76766 Crid<br>10101 Srini<br>58583 Calif<br>83821 Bran<br>15151 Moz<br>33456 Gold | 90000   id 60000   75000 80000   x 72000   vasan 65000   ieri 62000   dt 92000   art 40000   87000 87000 | Finance<br>History<br>Comp. Sci.<br>Elec. Eng.<br>Biology<br>Comp. Sci.<br>History<br>Comp. Sci<br>Music<br>Physics | Painter<br>Painter<br>Taylor<br>Taylor<br>Watson<br>Taylor<br>Painter<br>Taylor<br>Packard<br>Watson | 120000<br>50000<br>100000<br>85000<br>90000<br>100000<br>50000<br>100000<br>80000<br>70000 |  |  |  |  |  |  |