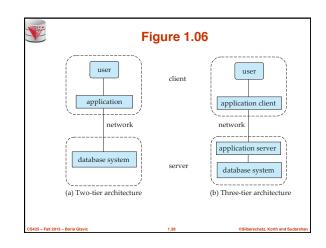

<br>80000<br>70000<br>120000 |                          |
| CS425 - Fall 2013 - Bori | is Glavic                                                                                                |                                                                                                                   |                                                                                                          | 1.37                                                                                                                                      |                                                                                                      | ©Silber                                                                                                       | schatz, Korth and Sudars |