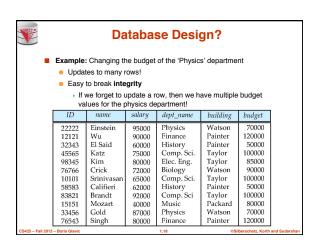

| Is there any problem with this design?   ID name salary dept_name building budget   22222 Einstein 95000 Physics Watson 70000   12121 Wu 90000 Finance Painter 120000   32343 El Said 60000 History Painter 50000   45565 Katz 75000 Comp. Sci. Taylor 100000   98345 Kim 80000 Elec. Eng. Taylor 85000   76766 Crick 72000 Biology Watson 90000   983853 Califieri 62000 History Painter 50000   85853 Califieri 62000 Comp. Sci. Taylor 100000   83821 Brandt 92000 Comp. Sci. Taylor 100000   15151 Mozart 40000 Music Packard 80000   33456 Gold 87000 Physics Watson 70000 |                                                                                                                                         | Database Design?                                                                                         |                                                                                                                     |                                                                                                      |                                                                                            |  |  |  |  |  |  |
|---------------------------------------------------------------------------------------------------------------------------------------------------------------------------------------------------------------------------------------------------------------------------------------------------------------------------------------------------------------------------------------------------------------------------------------------------------------------------------------------------------------------------------------------------------------------------------|-----------------------------------------------------------------------------------------------------------------------------------------|----------------------------------------------------------------------------------------------------------|---------------------------------------------------------------------------------------------------------------------|------------------------------------------------------------------------------------------------------|--------------------------------------------------------------------------------------------|--|--|--|--|--|--|
| 22222 Einstein 9500 Physics Watson 70000   12121 Wu 90000 Finance Painter 120000   32343 El Said 60000 History Painter 50000   45565 Katz 75000 Comp. Sci. Taylor 100000   98345 Kim 80000 Elec. Eng. Taylor 85000   76766 Crick 72000 Biology Watson 90000   10101 Srinivasan 65000 Comp. Sci. Taylor 100000   58583 Califeri 62000 History Painter 50000   83821 Brandt 92000 Comp. Sci. Taylor 100000   15151 Mozart 40000 Music Packard 80000                                                                                                                               | Is there any problem with this design?                                                                                                  |                                                                                                          |                                                                                                                     |                                                                                                      |                                                                                            |  |  |  |  |  |  |
| 12121 Wu 90000 Finance Painter 12000   32343 El Said 60000 History Painter 50000   45565 Katz 75000 Comp. Sci. Taylor 100000   98345 Kim 80000 Elec. Eng. Taylor 80000   76766 Crick 72000 Biology Watson 90000   10101 Srinivasan 65000 Comp. Sci. Taylor 100000   5883 Califieri 62000 History Painter 50000   83821 Brandt 92000 Comp. Sci. Taylor 100000   15151 Mozart 40000 Music Packard 80000                                                                                                                                                                           | ID nar                                                                                                                                  | ne salary                                                                                                | dept_name                                                                                                           | building                                                                                             | budget                                                                                     |  |  |  |  |  |  |
| 76543 Singh 80000 Finance Painter 120000                                                                                                                                                                                                                                                                                                                                                                                                                                                                                                                                        | 12121 Wu<br>32343 El 5e<br>45565 Katz<br>98345 Kim<br>76766 Crid<br>10101 Srini<br>58583 Calif<br>83821 Bran<br>15151 Moz<br>33456 Gold | 90000   id 60000   75000 80000   x 72000   vasan 65000   ieri 62000   dt 92000   art 40000   87000 87000 | Finance<br>History<br>Comp. Sci.<br>Elec. Eng.<br>Biology<br>Comp. Sci.<br>History<br>Comp. Sci<br>Music<br>Physics | Painter<br>Painter<br>Taylor<br>Taylor<br>Watson<br>Taylor<br>Painter<br>Taylor<br>Packard<br>Watson | 120000<br>50000<br>100000<br>85000<br>90000<br>100000<br>50000<br>100000<br>80000<br>70000 |  |  |  |  |  |  |