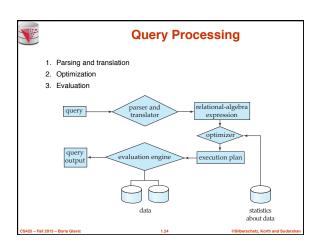

| 12121 Wu<br>32343 El 5e<br>45565 Katz<br>98345 Kim<br>76766 Crid<br>10101 Srini<br>58583 Calif<br>83821 Bran<br>15151 Moz<br>33456 Gold | 90000   id 60000   75000 80000   x 72000   vasan 65000   ieri 62000   dt 92000   art 40000   87000 87000 | Finance<br>History<br>Comp. Sci.<br>Elec. Eng.<br>Biology<br>Comp. Sci.<br>History<br>Comp. Sci<br>Music<br>Physics | Painter<br>Painter<br>Taylor<br>Taylor<br>Watson<br>Taylor<br>Painter<br>Taylor<br>Packard<br>Watson | 120000<br>50000<br>100000<br>85000<br>90000<br>100000<br>50000<br>100000<br>80000<br>70000 |  |  |  |  |  |  |







































|                          |                                                                                                          |                                                                                                                   | Fig                                                                                                      | ure 1.04                                                                                                                                  |                                                                                                      |                                                                                                               |                          |
|--------------------------|-----