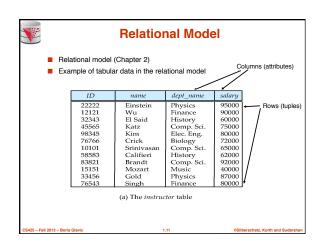

|                          |                                                                                                          |                                                                                                                   | Fig                                                                                                      | ure 1.04                                                                                                                                  |                                                                                                      |                                                                                                               |                          |
|--------------------------|----------------------------------------------------------------------------------------------------------|-------------------------------------------------------------------------------------------------------------------|----------------------------------------------------------------------------------------------------------|-------------------------------------------------------------------------------------------------------------------------------------------|------------------------------------------------------------------------------------------------------|---------------------------------------------------------------------------------------------------------------|--------------------------|
|                          | ID                                                                                                       | name                                                                                                              | salary                                                                                                   | dept_name                                                                                                                                 | building                                                                                             | budget                                                                                                        |                          |
|                          | 22222<br>12121<br>32343<br>45565<br>98345<br>76766<br>10101<br>58583<br>83821<br>15151<br>33456<br>76543 | Einstein<br>Wu<br>El Said<br>Katz<br>Kim<br>Crick<br>Srinivasan<br>Califieri<br>Brandt<br>Mozart<br>Gold<br>Singh | 95000<br>90000<br>60000<br>75000<br>80000<br>72000<br>65000<br>62000<br>92000<br>40000<br>87000<br>80000 | Physics<br>Finance<br>History<br>Comp. Sci.<br>Elec. Eng.<br>Biology<br>Comp. Sci.<br>History<br>Comp. Sci<br>Music<br>Physics<br>Finance | Watson<br>Painter<br>Painter<br>Taylor<br>Taylor<br>Watson<br>Taylor<br>Packard<br>Watson<br>Painter | 70000<br>120000<br>50000<br>100000<br>85000<br>90000<br>100000<br>50000<br>100000<br>80000<br>70000<br>120000 |                          |
| CS425 - Fall 2013 - Bori | is Glavic                                                                                                |                                                                                                                   |                                                                                                          | 1.37                                                                                                                                      |                                                                                                      | ©Silber                                                                                                       | schatz, Korth and Sudars |