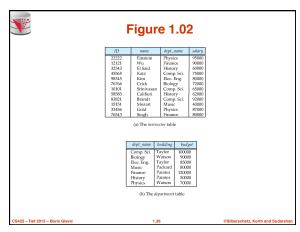

| Is there any problem with this design?   ID name salary dept_name building budget   22222 Einstein 95000 Physics Watson 70000   12121 Wu 90000 Finance Painter 120000   32343 El Said 60000 History Painter 50000   45565 Katz 75000 Comp. Sci. Taylor 100000   98345 Kim 80000 Elec. Eng. Taylor 85000   76766 Crick 72000 Biology Watson 90000   983853 Califieri 62000 History Painter 50000   85853 Califieri 62000 Comp. Sci. Taylor 100000   83821 Brandt 92000 Comp. Sci. Taylor 100000   15151 Mozart 40000 Music Packard 80000   33456 Gold 87000 Physics Watson 70000 |                                                                                                                                         | Database Design?                                                                                         |                                                                                                                     |                                                                                                      |                                                                                            |  |  |  |  |  |  |
|---------------------------------------------------------------------------------------------------------------------------------------------------------------------------------------------------------------------------------------------------------------------------------------------------------------------------------------------------------------------------------------------------------------------------------------------------------------------------------------------------------------------------------------------------------------------------------|-----------------------------------------------------------------------------------------------------------------------------------------|----------------------------------------------------------------------------------------------------------|---------------------------------------------------------------------------------------------------------------------|------------------------------------------------------------------------------------------------------|--------------------------------------------------------------------------------------------|--|--|--|--|--|--|
| 22222 Einstein 9500 Physics Watson 70000   12121 Wu 90000 Finance Painter 120000   32343 El Said 60000 History Painter 50000   45565 Katz 75000 Comp. Sci. Taylor 100000   98345 Kim 80000 Elec. Eng. Taylor 85000   76766 Crick 72000 Biology Watson 90000   10101 Srinivasan 65000 Comp. Sci. Taylor 100000   58583 Califeri 62000 History Painter 50000   83821 Brandt 92000 Comp. Sci. Taylor 100000   15151 Mozart 40000 Music Packard 80000                                                                                                                               | Is there any problem with this design?                                                                                                  |                                                                                                          |                                                                                                                     |                                                                                                      |                                                                                            |  |  |  |  |  |  |
| 12121 Wu 90000 Finance Painter 12000   32343 El Said 60000 History Painter 50000   45565 Katz 75000 Comp. Sci. Taylor 100000   98345 Kim 80000 Elec. Eng. Taylor 80000   76766 Crick 72000 Biology Watson 90000   10101 Srinivasan 65000 Comp. Sci. Taylor 100000   5883 Califieri 62000 History Painter 50000   83821 Brandt 92000 Comp. Sci. Taylor 100000   15151 Mozart 40000 Music Packard 80000                                                                                                                                                                           | ID nar                                                                                                                                  | ne salary                                                                                                | dept_name                                                                                                           | building                                                                                             | budget                                                                                     |  |  |  |  |  |  |
| 76543 Singh 80000 Finance Painter 120000                                                                                                                                                                                                                                                                                                                                                                                                                                                                                                                                        | 12121 Wu<br>32343 El 5e<br>45565 Katz<br>98345 Kim<br>76766 Crid<br>10101 Srini<br>58583 Calif<br>83821 Bran<br>15151 Moz<br>33456 Gold | 90000   id 60000   75000 80000   x 72000   vasan 65000   ieri 62000   dt 92000   art 40000   87000 87000 | Finance<br>History<br>Comp. Sci.<br>Elec. Eng.<br>Biology<br>Comp. Sci.<br>History<br>Comp. Sci<br>Music<br>Physics | Painter<br>Painter<br>Taylor<br>Taylor<br>Watson<br>Taylor<br>Painter<br>Taylor<br>Packard<br>Watson | 120000<br>50000<br>100000<br>85000<br>90000<br>100000<br>50000<br>100000<br>80000<br>70000 |  |  |  |  |  |  |

|                          |                                                                                                          |                                                                                                                   | Fig                                                                                                      | ure 1.04                                                                                                                                  |                                                                                                      |                                                                                                               |                          |
|--------------------------|----------------------------------------------------------------------------------------------------------|-------------------------------------------------------------------------------------------------------------------|----------------------------------------------------------------------------------------------------------|-------------------------------------------------------------------------------------------------------------------------------------------|------------------------------------------------------------------------------------------------------|---------------------------------------------------------------------------------------------------------------|--------------------------|
|                          | ID                                                                                                       | name                                                                                                              | salary                                                                                                   | dept_name                                                                                                                                 | building                                                                                             | budget                                                                                                        |                          |
|                          | 22222<br>12121<br>32343<br>45565<br>98345<br>76766<br>10101<br>58583<br>83821<br>15151<br>33456<br>76543 | Einstein<br>Wu<br>El Said<br>Katz<br>Kim<br>Crick<br>Srinivasan<br>Califieri<br>Brandt<br>Mozart<br>Gold<br>Singh | 95000<br>90000<br>60000<br>75000<br>80000<br>72000<br>65000<br>62000<br>92000<br>40000<br>87000<br>80000 | Physics<br>Finance<br>History<br>Comp. Sci.<br>Elec. Eng.<br>Biology<br>Comp. Sci.<br>History<br>Comp. Sci<br>Music<br>Physics<br>Finance | Watson<br>Painter<br>Painter<br>Taylor<br>Taylor<br>Watson<br>Taylor<br>Packard<br>Watson<br>Painter | 70000<br>120000<br>50000<br>100000<br>85000<br>90000<br>100000<br>50000<br>100000<br>80000<br>70000<br>120000 |                          |
| CS425 - Fall 2013 - Bori | is Glavic                                                                                                |                                                                                                                   |                                                                                                          | 1.37                                                                                                                                      |                                                                                                      | ©Silber                                                                                                       | schatz, Korth and Sudars |