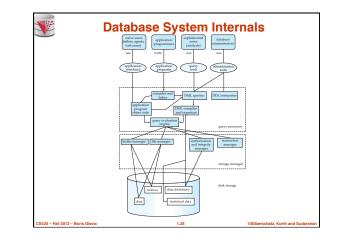

| 12121 Wu<br>32343 El 5e<br>45565 Katz<br>98345 Kim<br>76766 Crid<br>10101 Srini<br>58583 Calif<br>83821 Bran<br>15151 Moz<br>33456 Gold | 90000   id 60000   75000 80000   x 72000   vasan 65000   ieri 62000   dt 92000   art 40000   87000 87000 | Finance<br>History<br>Comp. Sci.<br>Elec. Eng.<br>Biology<br>Comp. Sci.<br>History<br>Comp. Sci<br>Music<br>Physics | Painter<br>Painter<br>Taylor<br>Taylor<br>Watson<br>Taylor<br>Painter<br>Taylor<br>Packard<br>Watson | 120000<br>50000<br>100000<br>85000<br>90000<br>100000<br>50000<br>100000<br>80000<br>70000 |  |  |  |  |  |  |







































|                          |                                                                                                          |                                                                                                                   | Fig                                                                                                      | ure 1.04                                                                                                                                  |                                                                                                      |                                                                                                               |                          |
|--------------------------|-------------