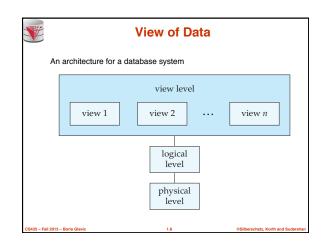

| Is there any problem with this design?   ID name salary dept_name building budget   22222 Einstein 95000 Physics Watson 70000   12121 Wu 90000 Finance Painter 120000   32343 El Said 60000 History Painter 50000   45565 Katz 75000 Comp. Sci. Taylor 100000   98345 Kim 80000 Elec. Eng. Taylor 85000   76766 Crick 72000 Biology Watson 90000   983853 Califieri 62000 History Painter 50000   85853 Califieri 62000 Comp. Sci. Taylor 100000   83821 Brandt 92000 Comp. Sci. Taylor 100000   15151 Mozart 40000 Music Packard 80000   33456 Gold 87000 Physics Watson 70000 |                                                                                                                                         | Database Design?