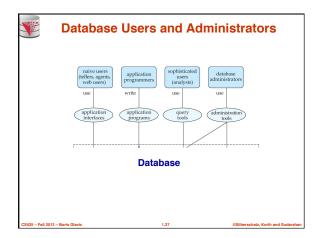

| 12121 Wu<br>32343 El 5e<br>45565 Katz<br>98345 Kim<br>76766 Crid<br>10101 Srini<br>58583 Calif<br>83821 Bran<br>15151 Moz<br>33456 Gold | 90000   id 60000   75000 80000   x 72000   vasan 65000   ieri 62000   dt 92000   art 40000   87000 87000 | Finance<br>History<br>Comp. Sci.<br>Elec. Eng.<br>Biology<br>Comp. Sci.<br>History<br>Comp. Sci<br>Music<br>Physics | Painter<br>Painter<br>Taylor<br>Taylor<br>Watson<br>Taylor<br>Painter<br>Taylor<br>Packard<br>Watson | 120000<br>50000<br>100000<br>85000<br>90000<br>100000<br>50000<br>100000<br>80000<br>70000 |  |  |  |  |  |  |







































|                          |                                                                                                          |                                                                                                                   | Fig                                                                                                      | ure 1.04                                                                                                                                  |                                                                                                      |                                                                                                               |                          |
|--------------------------|-----------